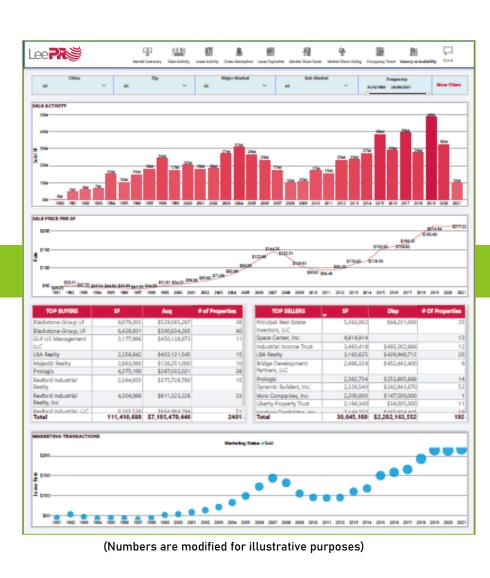

- We revised their existing reporting solution with Power BI for more detailed and real-time business insights.
- Our BI experts offered the real estate behemoth with highly dynamic drill down and drill through reports and visualizations for improved BI experience.
- ◆ We developed multiple Power BI reports and dashboards for the end-users to showcase and track various important KPIs of the Real Estate Industry.
- ♦ We also offered the client an outstanding report navigation option where users can find additional and relevant information related to the reports.

### FASCINATING ADVANTAGES OF SIGMA's BI SOLUTION

With the intuitive BI reports, the client now can easily find historical trends to check their business performance.

Access to the filtering option with slicer helped the client with better insights from business data.

Now the client can easily get access to the summary as well as a detailed level of information at one single platform.

Ability to collaborate this solution with MS Teams with filtered user level access.