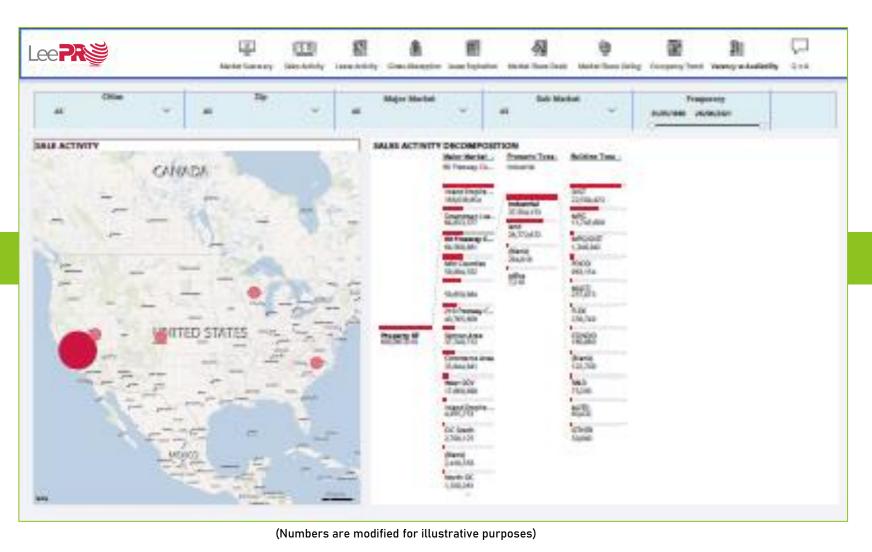

- We revised their existing reporting solution with Power BI for more detailed and real-time business insights.
- Our BI experts offered the real estate behemoth with highly dynamic drill down and drill through reports and visualizations for improved BI experience.
- ◆ We developed multiple Power BI reports and dashboards for the end-users to showcase and track various important KPIs of the Real Estate Industry.
- ♦ We also offered the client an outstanding report navigation option where users can find additional and relevant information related to the reports.

### FASCINATING ADVANTAGES OF SIGMA's BI SOLUTION

With the intuitive BI reports, the client now can easily find historical trends to check their business performance.

Access to the filtering option with slicer helped the client with better insights from business data.

Now the client can easily get access to the summary as well as a detailed level of information at one single platform.

Ability to collaborate this solution with MS Teams with filtered user level access.