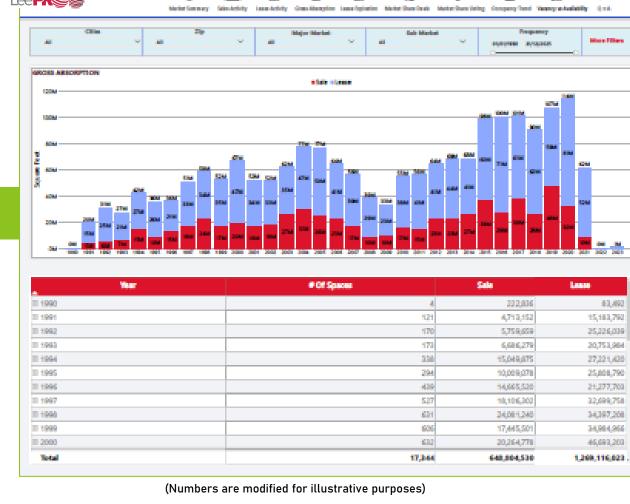

- We revised their existing reporting solution with Power BI for more detailed and real-time business insights.
- Our BI experts offered the real estate behemoth with highly dynamic drill down and drill through reports and visualizations for improved BI experience.
- ◆ We developed multiple Power BI reports and dashboards for the end-users to showcase and track various important KPIs of the Real Estate Industry.
- ♦ We also offered the client an outstanding report navigation option where users can find additional and relevant information related to the reports.

### FASCINATING ADVANTAGES OF SIGMA's BI SOLUTION

With the intuitive BI reports, the client now can easily find historical trends to check their business performance.

Access to the filtering option with slicer helped the client with better insights from business data.

Now the client can easily get access to the summary as well as a detailed level of information at one single platform.

Ability to collaborate this solution with MS Teams with filtered user level access.